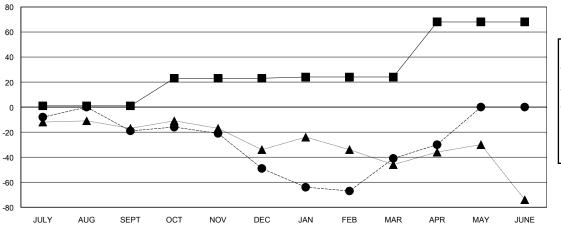

#### **LOCATION FLORIDA**

**GMT CA** 

| Clubs                 |               |           |               | Members               |                                                                |                                                              |                                                    |
|-----------------------|---------------|-----------|---------------|-----------------------|----------------------------------------------------------------|--------------------------------------------------------------|----------------------------------------------------|
| RESULTS FOR 2016-2017 |               |           |               | RESULTS FOR 2016-2017 |                                                                |                                                              |                                                    |
| QUARTER               | NEW CLUB GOAL | NEW CLUBS | DROPPED CLUBS | QUARTER               | NEW MEMBER GROWTH<br>NET GOAL (not reinstated<br>or transfers) | NEW MEMBER<br>GROWTH ACTUAL (not<br>reinstated or transfers) | DROPPED<br>MEMBERS ACTUAL<br>(including transfers) |
| JULY/AUG/SEPT         | 0             | 0         | 0             | JULY/AUG/SEPT         | 1                                                              | 57                                                           | 76                                                 |
| OCT/NOV/DEC           | 1             | 0         | 2             | OCT/NOV/DEC           | 22                                                             | 45                                                           | 75                                                 |
| JAN/FEB/MAR           | 0             | 1         | 1             | JAN/FEB/MAR           | 1                                                              | 74                                                           | 66                                                 |
| APR/MAY/JUNE          | 2             | 0         | 0             | APR/MAY/JUNE          | 44                                                             | 24                                                           | 13                                                 |

### GOALS AND ACTUAL MEMBERS CUMULATIVE

| ■- | NEW MEMBER GROWTH NET GOAL |  |
|----|----------------------------|--|
| •- | NEW MEMBER GROWTH ACTUAL   |  |

- ▲ - LAST YEAR MEMBERSHIP ACTUAL

978 (67.31%)