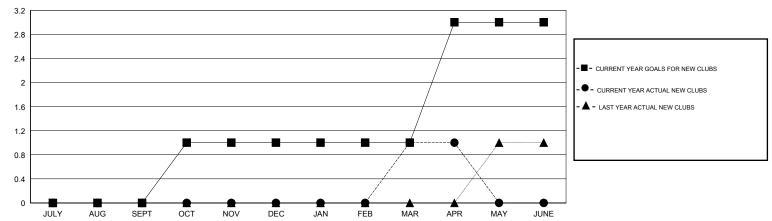

#### **LOCATION FLORIDA**

**GMT CA** 

| Clubs                 |               |           |               | Members               |                                                                |                                                              |                                                    |
|-----------------------|---------------|-----------|---------------|-----------------------|----------------------------------------------------------------|--------------------------------------------------------------|----------------------------------------------------|
| RESULTS FOR 2016-2017 |               |           |               | RESULTS FOR 2016-2017 |                                                                |                                                              |                                                    |
| QUARTER               | NEW CLUB GOAL | NEW CLUBS | DROPPED CLUBS | QUARTER               | NEW MEMBER GROWTH<br>NET GOAL (not reinstated<br>or transfers) | NEW MEMBER<br>GROWTH ACTUAL (not<br>reinstated or transfers) | DROPPED<br>MEMBERS ACTUAL<br>(including transfers) |
| JULY/AUG/SEPT         | 0             | 0         | 0             | JULY/AUG/SEPT         | 1                                                              | 57                                                           | 76                                                 |
| OCT/NOV/DEC           | 1             | 0         | 2             | OCT/NOV/DEC           | 22                                                             | 45                                                           | 75                                                 |
| JAN/FEB/MAR           | 0             | 1         | 1             | JAN/FEB/MAR           | 1                                                              | 74                                                           | 66                                                 |
| APR/MAY/JUNE          | 2             | 0         | 0             | APR/MAY/JUNE          | 44                                                             | 24                                                           | 13                                                 |

#### GOALS AND ACTUAL NEW CLUBS CUMULATIVE